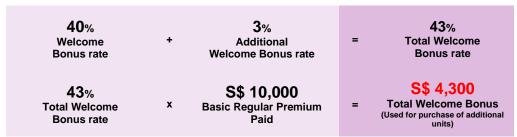

## **Additional Welcome Bonus**

Get Additional Welcome Bonus of up to 11% of the 1st policy year's basic regular premium paid.

| Minimum<br>Investment Period |          | Annualised Basic<br>Regular Premium | Welcome<br>Bonus Rate<br>(as shown in Product<br>Summary) | Additional<br>Welcome<br>Bonus Rate | Total<br>Welcome<br>Bonus Rate <sup>1</sup> |
|------------------------------|----------|-------------------------------------|-----------------------------------------------------------|-------------------------------------|---------------------------------------------|
| Fixed                        | 3 years  | S\$ 10,000 to less than S\$25,000   | 0%                                                        | 0%                                  | 0%                                          |
|                              |          | S\$ 25,000 and above                | 3%                                                        | 0.5%                                | 3.5%                                        |
|                              | 5 years  | S\$ 10,000 to less than S\$ 25,000  | 6%                                                        | 0.5%                                | 6.5%                                        |
|                              |          | S\$ 25,000 and above                | 10%                                                       | 1%                                  | 11%                                         |
|                              | 10 years | S\$ 3,600 to less than S\$ 10,000   | 10%                                                       | 1.5%                                | 11.5%                                       |
|                              |          | S\$ 10,000 and above                | 40%                                                       | 3%                                  | 43%                                         |
| Flexible                     | 5 years  | S\$ 12,000 to less than S\$ 25,000  | 4%                                                        | 0.5%                                | 4.5%                                        |
|                              |          | S\$ 25,000 and above                | 4%                                                        | 1%                                  | 5%                                          |
|                              | 10 years | S\$ 6,000 to less than S\$ 10,000   | 8%                                                        | 2.5%                                | 10.5%                                       |
|                              |          | S\$ 10,000 and above                | 15%                                                       | 5.5%                                | 20.5%                                       |
|                              | 20 years | S\$2,400 to less than S\$10,000     | 30%                                                       | 4.5%                                | 34.5%                                       |
|                              |          | S\$10,000 and above                 | 60%                                                       | 11%                                 | 71%                                         |

## Example:

| Premium payment mode             | Annual           |  |
|----------------------------------|------------------|--|
| Minimum Investment Period chosen | 10 years (Fixed) |  |
| Annualised basic regular premium | S\$ 10,000       |  |

Please refer to the Terms & Conditions of this Promotion.

<sup>&</sup>lt;sup>1</sup> Total Welcome Bonus = Total Welcome Bonus Rate (%) x basic regular premium paid for the first Policy Year.